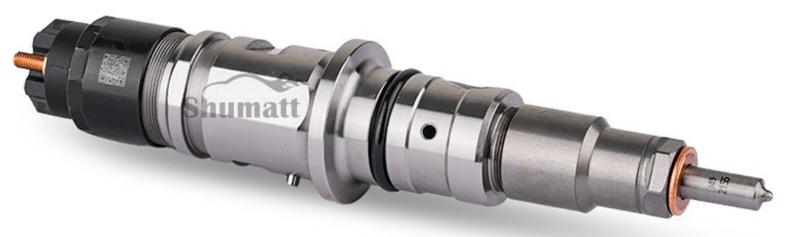

# 0445120367 Injector CRIN2-16 Technical File

SKU1: G1W20445120367

SKU2: Z1Y90445120367/DGH130445120367