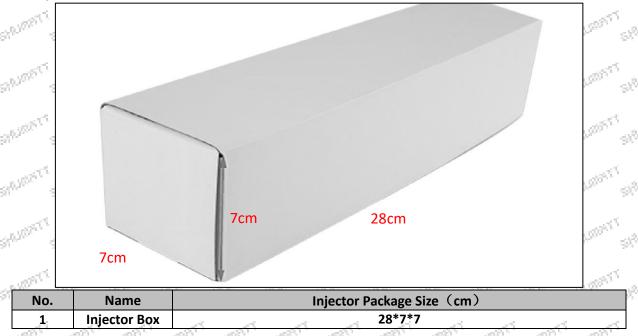

fuel injector house protective cover, solenoid valve protective cover, VCI anti-rust bag, and air bubble bag to avoid personal injury.

▲ O-ring and gasket are disposable installation accessories, and need to be replaced for re-installation.

▲ The nozzle protective cover, the injector house protective cover, and the solenoid valve protective cover are recyclable accessories that can be reused.

▲ VCI anti-rust bags and bubble bags are non-degradable materials, please dispose of them properly after using.

▲ The injector and the installation parts should be coated with appropriate sealing oil during installation.



Mob/WhatsApp: +86 13410541523 Email: ruby@shumatt.com

© 2022 Shenzhen Shumatt Technology Co., Ltd

Tel: +8675523215133 Website: www.shumatt.com



### (2) Injector Box Size



### 1.9.0445120367 Injector's Testing Standard and Certificate

We can provide the factory quality inspection test report of each injector to ensure that each injector delivered meets the engine performance indicators.



### 1.10.0445120367 Injector's Warranty Instructions

### (1) . Product Warranty Conditions and Instructions

It is necessary to provide pictures, videos, or test reports detected by the injector inspection equipment when the injector is abnormal during use as evidence to feed back to the salesman.

Abnormal conditions are properly explained such as: 1.Smoke, 2. Engine shake, 3. Difficulty starting the engine, 4. Engine noise, 5. oil leakage etc.

### (2) . Injector Warranty Coverage

Within 15 days after customer receives the 0445120367 injector, if there is a performa