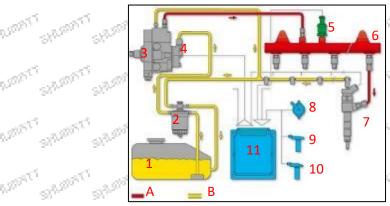

# 0445120367 Injector CRIN2-16 Technical File

SKU1: G1W20445120367

SKU2: Z1Y90445120367/DGH130445120367