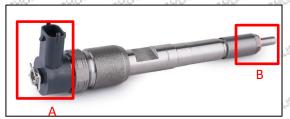

# 0445120367 Injector CRIN2-16 Technical File

SKU1: G1W20445120367

SKU2: Z1Y90445120367/DGH130445120367